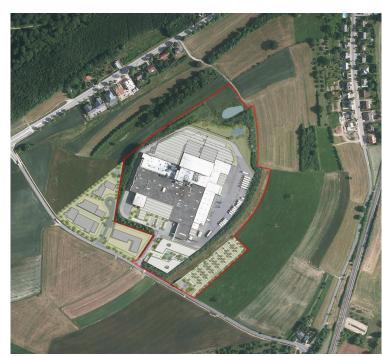

## PAP 'Panhold III', Roodt-sur-Syre (LUX)

| project  | Extension of Panhold S.A.                                                                                                                                                                                                                                                            |
|----------|--------------------------------------------------------------------------------------------------------------------------------------------------------------------------------------------------------------------------------------------------------------------------------------|
| client   | Panhold S.A. (LUX)                                                                                                                                                                                                                                                                   |
| services | WW+ Esch-sur-Alzette/Trier (LUX/GER) -<br>masterplan (Plan Directeur), development plan (PAP)                                                                                                                                                                                        |
| facts    | <ul> <li>the objective of this third partial development plan<br/>(PAP) is the extension of the Panhold company</li> <li>addition of a new administration building</li> <li>creation of a greenbelt around the planning area and<br/>construction of retention pond areas</li> </ul> |

masterplan (plan directeur)

development plan (PAP)