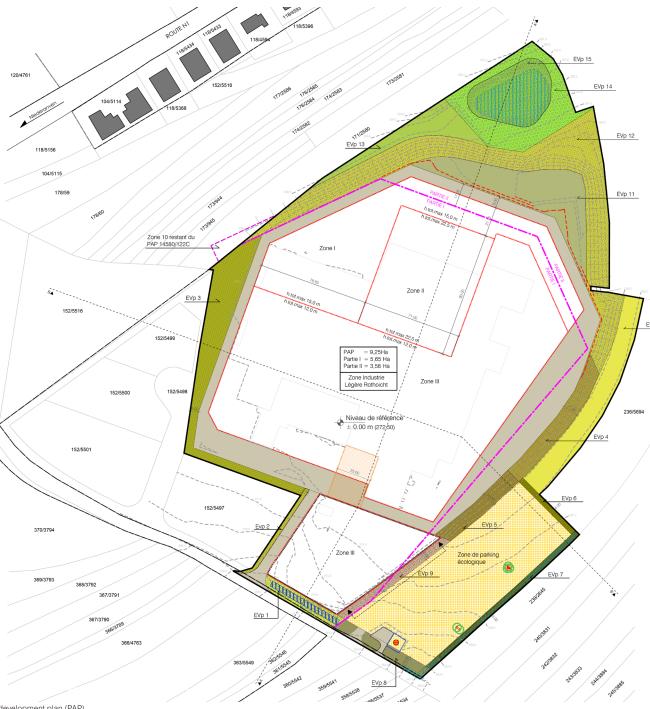

## PAP 'Panhold III', Roodt-sur-Syre (LUX)

| project  | Extension of Panhold S.A.                                                                                                                                                                                                                                                            |
|----------|--------------------------------------------------------------------------------------------------------------------------------------------------------------------------------------------------------------------------------------------------------------------------------------|
| client   | Panhold S.A. (LUX)                                                                                                                                                                                                                                                                   |
| services | WW+ Esch-sur-Alzette/Trier (LUX/GER) -<br>masterplan (Plan Directeur), development plan (PAP)                                                                                                                                                                                        |
| facts    | <ul> <li>the objective of this third partial development plan<br/>(PAP) is the extension of the Panhold company</li> <li>addition of a new administration building</li> <li>creation of a greenbelt around the planning area and<br/>construction of retention pond areas</li> </ul> |

| dates and n | lumbers |
|-------------|---------|
|-------------|---------|

| total area        | 9,25 ha                |
|-------------------|------------------------|
| SOI               | 0,65                   |
| gfa               | 156.455 m <sup>2</sup> |
| office space      | 12.500 m <sup>2</sup>  |
| commercial space  | 2.500 m <sup>2</sup>   |
| parking spaces    | 450                    |
| start of planning | 02/2014 - 05/2015      |
|                   |                        |

masterplan (plan directeur)

development plan (PAP)